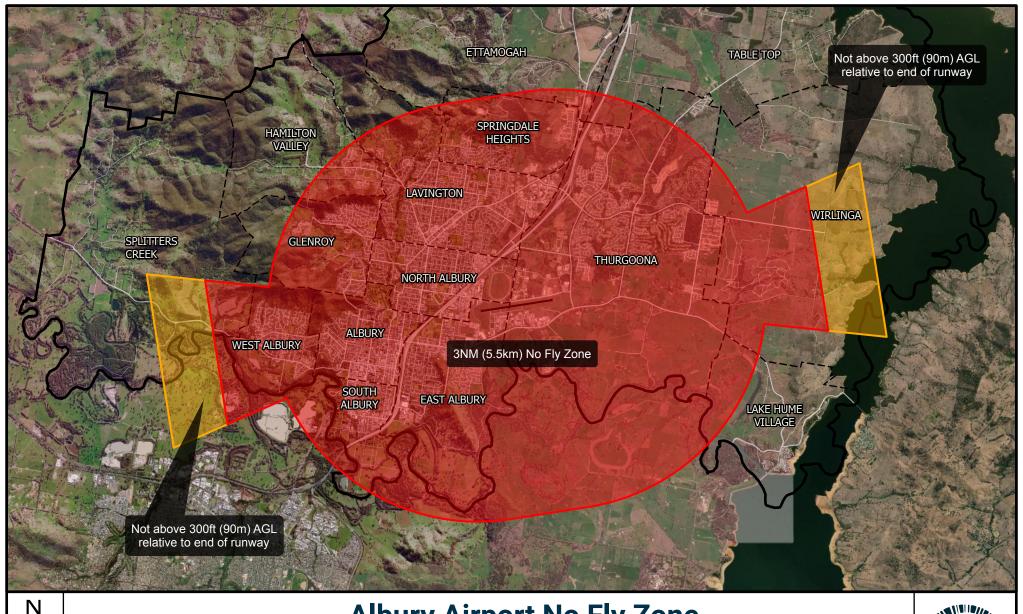

## **Albury Airport No Fly Zone**

MAP GRID AUSTRALIA, ZONE 55
TRANSVERSE MERCATOR PROJECTION
HORIZONTAL DATUM: GEODETIC DATUM AUSTRALIA 1994
VERTICAL DATUM: AUSTRALIAN HEIGHT DATUM 1972
PRODUCED by the GiS Team, Engineering Group, AlburyCity.